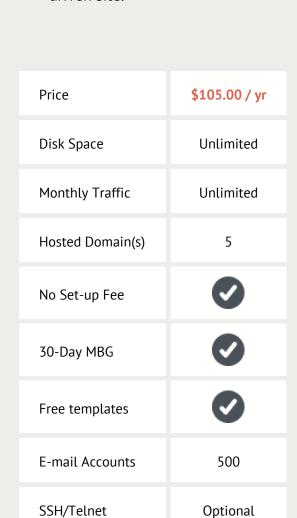

## HOSTING PLANS

|                    | BUSINESS      | CORPORATE     | ENTERPRISE    |
|--------------------|---------------|---------------|---------------|
| Price              | \$105.00 / yr | \$202.00 / yr | \$238.00 / yr |
| Disk Space         | Unlimited     | Unlimited     | Unlimited     |
| Monthly Traffic    | Unlimited     | Unlimited     | Unlimited     |
| Hosted Domain(s)   | 5             | Unlimited     | Unlimited     |
| E-mail Accounts    | 500           | Unlimited     | Unlimited     |
| SSH/Telnet         | Optional      | Optional      |               |
| MySQL Databases    | 20            | Unlimited     | Unlimited     |
| MySQL Storage      | Unlimited     | Unlimited     | Unlimited     |
| PgSQL Databases    | 5             | 20            | Unlimited     |
| PostgreSQL Storage | 80 MB         | Unlimited     | Unlimited     |
| Memcached          | Optional      |               |               |
| Memcached Memory   | -             | 16 MB         | 16 MB         |
| Varnish            | Optional      |               |               |
| Varnish Memory     | -             | 16 MB         | 16 MB         |
| Node.js            | Optional      |               | •             |